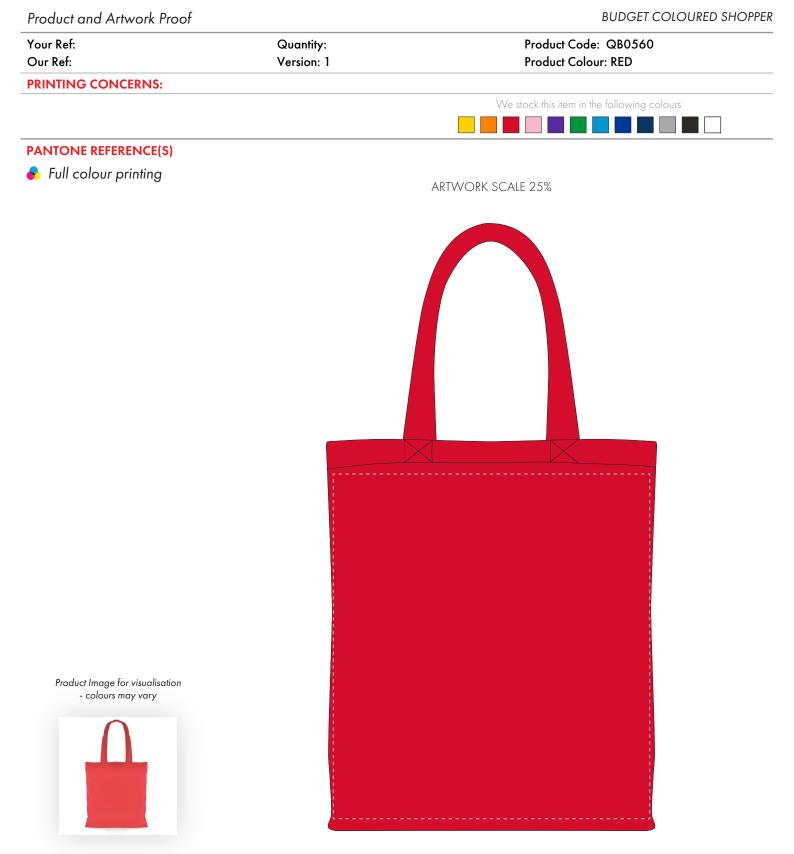

The dashed line is to demonstrate print area and will not appear on your printed item

ARTWORK SCALE 100% Max print area: 335mm x 365mm

\_\_\_\_\_